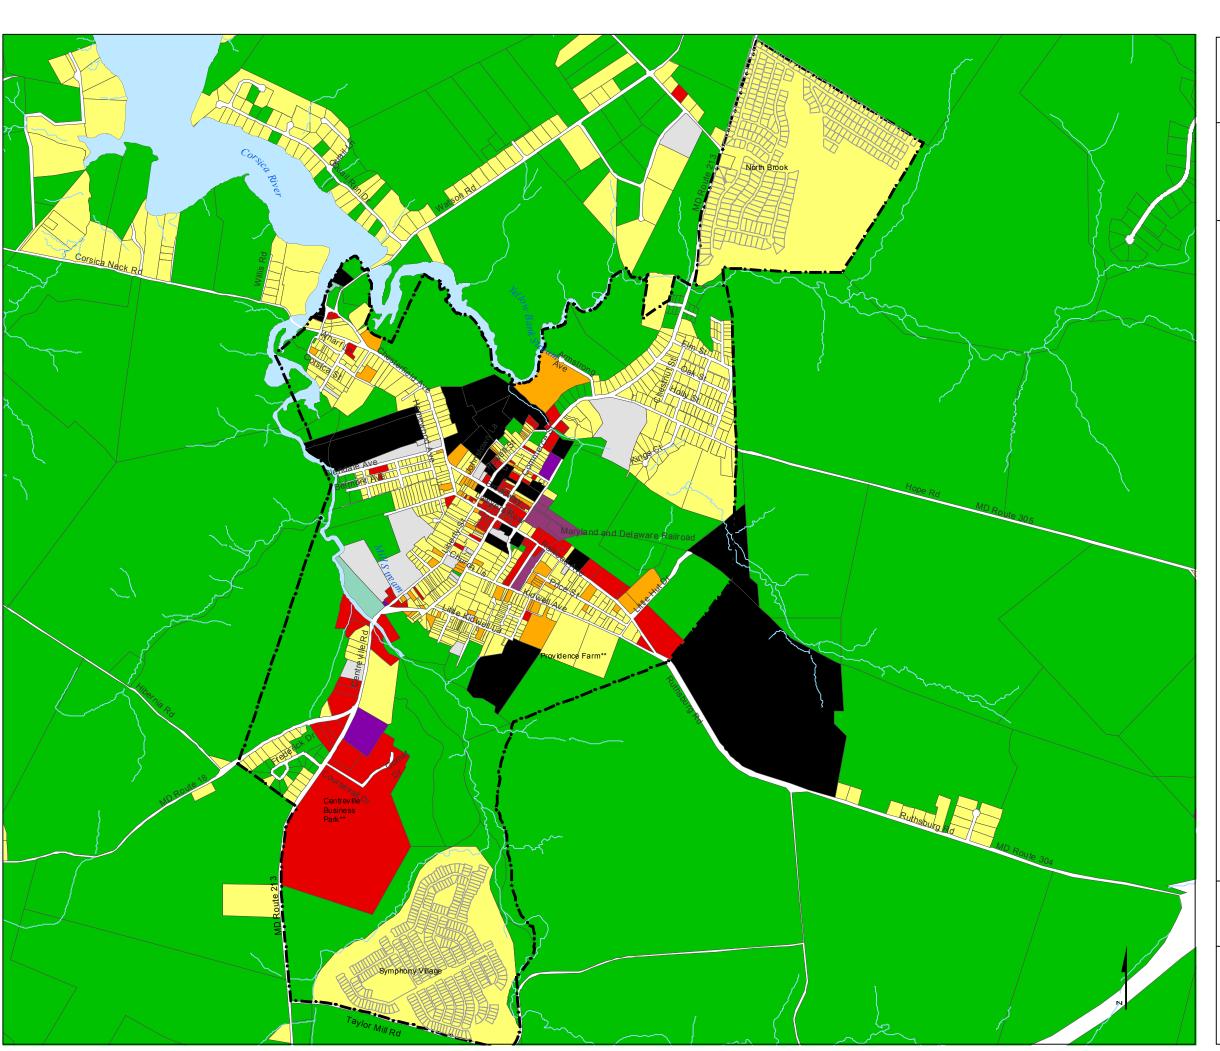

## Figure 4

Existing Town Land Use

## Legend

Town Limits

Water

Streams

## Land Use Classification

- Residential: Single-Family
- Residential: Multi-Family
- Commercial
- Industrial
- Commercial/Residential
- Quasi-Public
- Public
- Utility
- Vacant/Undeveloped Agriculture
- Park/Recreation

\*\*Subdivision is currently building out. Map data is based on most current available information as of 12/12/2007. Maps will be updated as new information becomes available.

| 1,50 0                                 |  |
|----------------------------------------|--|
| <sup>Feet</sup><br>1 inch = 1,500 feet |  |

BASE MAP SOURCE: Queen Anne's County; MdProperty View, Maryland Department of Planning. 2005

| File Name: R:\MD_Ce | entreville\20712699\GIS_ | job\Mapping\final | mxds\figure4 | townlanduse.mxd |
|---------------------|--------------------------|-------------------|--------------|-----------------|
| March 2009          |                          |                   |              |                 |