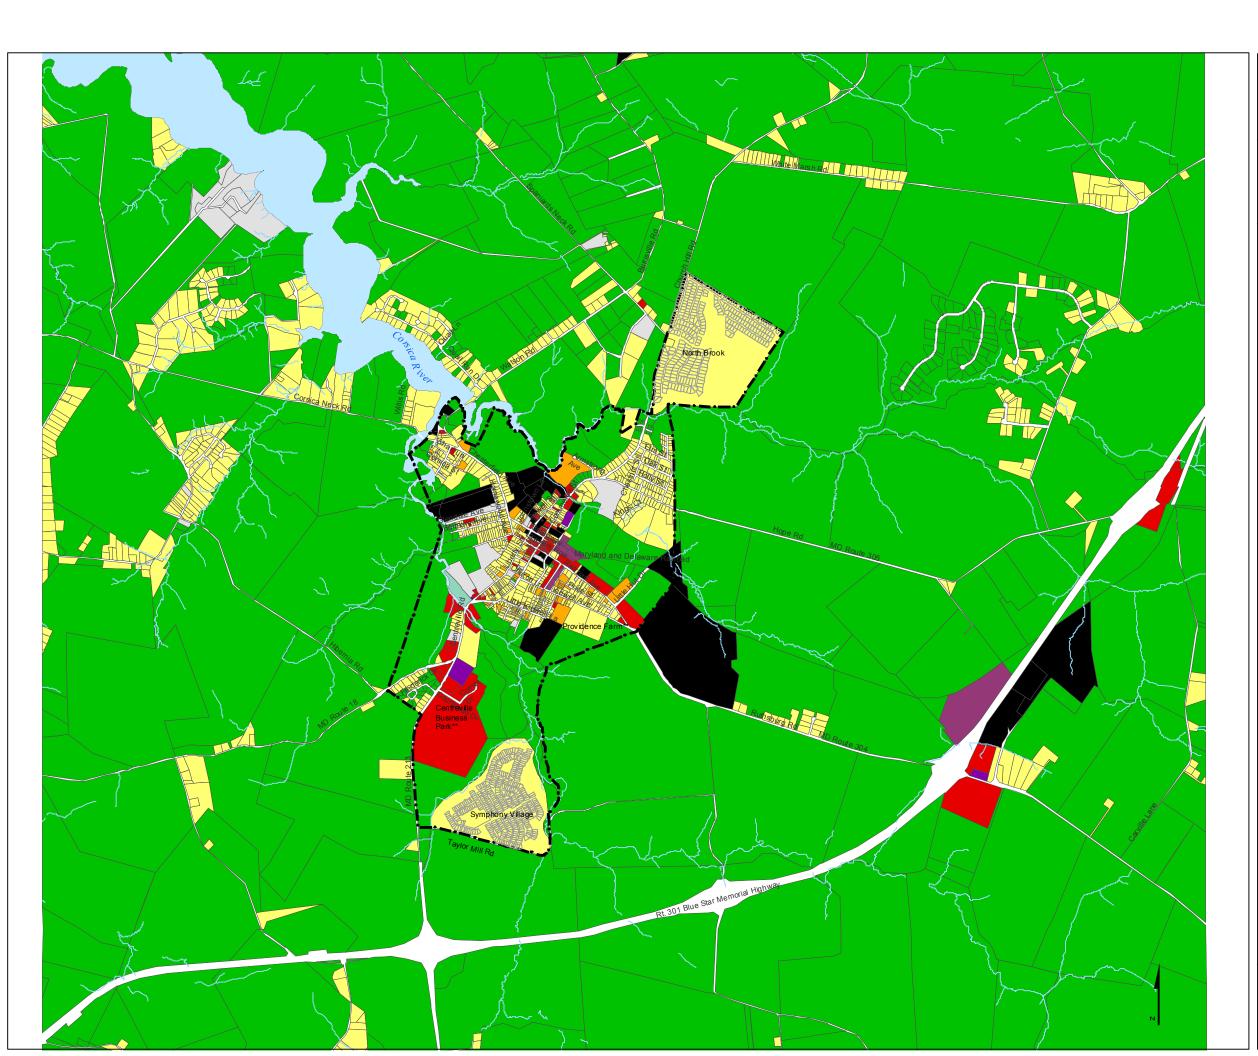

## Figure 5 Existing County Land Use

| Legend                                                                                                                                                                              |                                                                                                  |
|-------------------------------------------------------------------------------------------------------------------------------------------------------------------------------------|--------------------------------------------------------------------------------------------------|
| [                                                                                                                                                                                   | Town Limits                                                                                      |
|                                                                                                                                                                                     | Water                                                                                            |
|                                                                                                                                                                                     | Streams                                                                                          |
| Land Use Classification                                                                                                                                                             |                                                                                                  |
|                                                                                                                                                                                     | Residential: Single-Family                                                                       |
|                                                                                                                                                                                     | Residential: Multi-Family                                                                        |
|                                                                                                                                                                                     | Commercial                                                                                       |
|                                                                                                                                                                                     | Industrial                                                                                       |
|                                                                                                                                                                                     | Commercial/Residential                                                                           |
|                                                                                                                                                                                     | Quasi-Public                                                                                     |
|                                                                                                                                                                                     | Public                                                                                           |
|                                                                                                                                                                                     | Utility                                                                                          |
|                                                                                                                                                                                     | Vacant/Undeveloped Agriculture                                                                   |
|                                                                                                                                                                                     | Park/Recreation                                                                                  |
|                                                                                                                                                                                     | 1                                                                                                |
|                                                                                                                                                                                     |                                                                                                  |
|                                                                                                                                                                                     |                                                                                                  |
|                                                                                                                                                                                     |                                                                                                  |
|                                                                                                                                                                                     |                                                                                                  |
| **Subdivision is currently building out. Map data is based on<br>most current available information as of 12/12/2007. Maps<br>will be updated as new information becomes available. |                                                                                                  |
|                                                                                                                                                                                     | 0 2,600 5,200                                                                                    |
| 1 inch = 2,600 feet                                                                                                                                                                 |                                                                                                  |
| 🖊 🎆 🎽 N                                                                                                                                                                             | ASE MAP SOURCE: Queen Arne's County;<br>/dProperty View, Maryland Department<br>f Planning. 2005 |
| File Name: R:\MD_Centreville\20712699\GIS_job\Mapping\final_mxds\figure5_countylanduse.mxd<br>March 2009                                                                            |                                                                                                  |