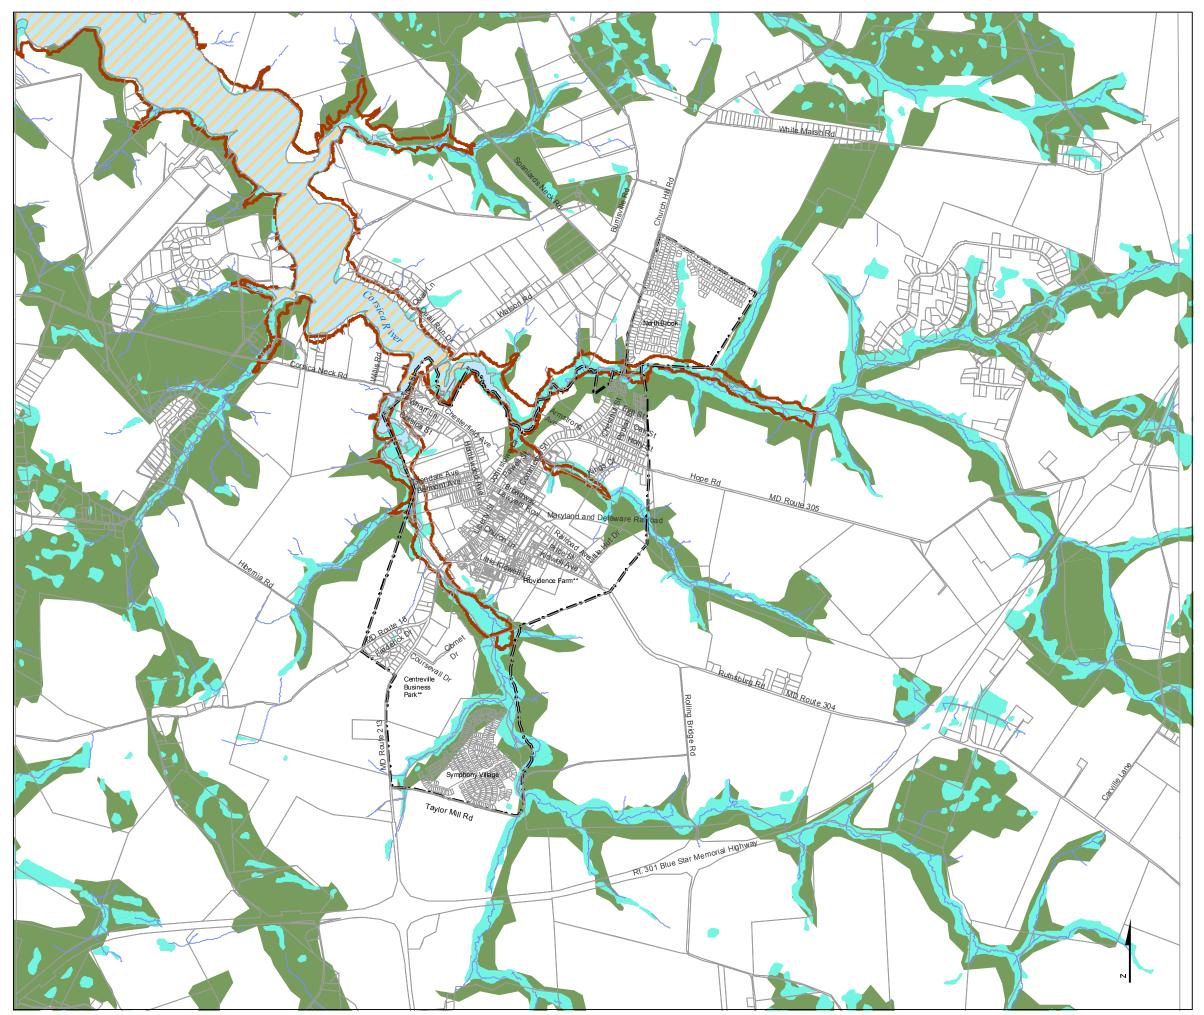

| Centreville Community<br>Plan                                                                                                                                                       |
|-------------------------------------------------------------------------------------------------------------------------------------------------------------------------------------|
| Figure 7                                                                                                                                                                            |
| Natural Resources Map                                                                                                                                                               |
| Legend                                                                                                                                                                              |
| Parcels                                                                                                                                                                             |
| Water                                                                                                                                                                               |
| ! Town Limits                                                                                                                                                                       |
| Streams                                                                                                                                                                             |
| Wetlands                                                                                                                                                                            |
| Forest                                                                                                                                                                              |
| Anadromous Fish Spawning                                                                                                                                                            |
| 100 Year Floodplain                                                                                                                                                                 |
|                                                                                                                                                                                     |
|                                                                                                                                                                                     |
|                                                                                                                                                                                     |
|                                                                                                                                                                                     |
|                                                                                                                                                                                     |
|                                                                                                                                                                                     |
| **Subdivision is currently building out. Map data is based on<br>most current available information as of 12/12/2007. Maps<br>will be updated as new information becomes available. |
| 0 2,600 5,200                                                                                                                                                                       |
| Feet<br>1 inch = 2,600 feet                                                                                                                                                         |
| BASE MAP SOURCE: Queen Anne's County;<br>MdProperty View, Maryland Department<br>of Planning. 2005                                                                                  |