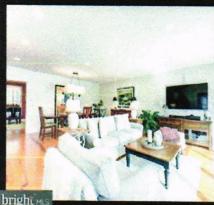

Step into the Past, with Modern-Day Flair! This Downtown Centreville Staple Piece is Ready for 'her' new Lucky Owner! RARE Offering at this Simply STUNNING, Updated, Downtown Centreville Beauty! Boasting Nearly 2400 Square Feet with Ample Character Throughout! Historic Charm with Exceptional, Modern-Day Updates! Gorgeous Remodel in 2005. Random-Width Knotty-Pine Hardwood Floors, Picture-Perfect, White & Bright Kitchen with Center Island, Custom Backsplash & Cozy Breakfast Nook Overlooking Serene Stream Views, Open Floor-Plan Makes Entertaining a Breeze! Recessed Lighting, Cast Concrete Bathroom Vanities in Remodeled Bathrooms, 3 Generously-Sized Upper-Level Bedrooms, 2.5 Baths, Historic Charm Throughout with Built-In Drawers, Shelving, Welcoming Front Porch for Coffee & Cocktail Sipping, Stunning Views from Nearly Every Room! Private Patio Overlooks Stream just off Corsica River-Serenity Awaits. Large Detached Shed, Ample Storage in attached, Concrete-Floor Crawlspace/Cellar. Within Steps the the Whatf for easy boat launch! Perfection at every turn-All within Walking Distance to Downtown Centreville!