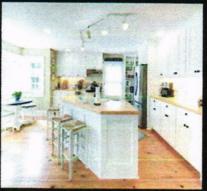

Step into the Past, with Modern-Day Flair! This Downtown Centreville Staple Piece is Ready for 'her' new Lucky Owner! RARE Offering at this Simply STUNNING, Updated, Downtown Centreville Beauty! Boasting Nearly 2400 Square Feet with Ample Character Throughout! Historic Charm with Exceptional, Modern-Day Updates! Gorgeous Remodel in 2005. Random-Width Knotty-Pine Hardwood Floors, Picture-Perfect, White & Bright Kitchen with Center Island, Custom Backsplash & Cozy Breakfast Nook Overlooking Serene Stream Views, Open Floor-Plan Makes Entertaining a Breeze! Recessed Lighting, Cast Concrete Bathroom Vanities in Remodeled Bathrooms, 3 Generously-Sized Upper-Level Bedrooms, 2.5 Baths, Historic Charm Throughout with Built-In Drawers, Shelving, Welcoming Front Porch for Coffee & Cocktail Sipping, Stunning Views from Nearly Every Room! Private Patio Overlooks Stream just off Corsica River-Serenity Awaits. Large Detached Shed, Ample Storage in attached, Concrete-Floor Crawlspace/Cellar. Within Steps the the Whatf for easy boat launch! Perfection at every turn-All within Walking Distance to Downtown Centreville!