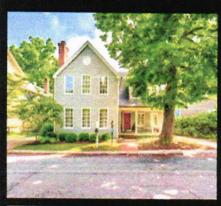

# Centreville Masterpiece

Downtown Historic Property with Exquisite Modern Day Updates!

List Price \$525,000.00

Street Address

104 WATSON RD

Property Type Residential

MILS #: MDQA144428
Bedrooms: 3
Bathrooms: 2 1/2
Year Built: 1892
Lot Size: 0.24 Acres
Location: CENTREVILLE

Step into the Past, with Modern-Day Flair! This Downtown Centreville Staple Piece is Ready for 'her' new Lucky Owner! RARE Offering at this Simply STUNNING, Updated, Downtown Centreville Beauty! Boasting Nearly 2400 Square Feet with Ample Character Throughout! Historic Charm with Exceptional, Modern-Day Updates! Gorgeous Remodel in 2005. Random-Width Knotty-Pine Hardwood Floors, Picture-Perfect, White & Bright Kitchen with Center Island, Custom Backsplash & Cozy Breakfast Nook Overlooking Serene Stream Views, Open Floor-Plan Makes Entertaining a Breeze! Recessed Lighting, Cast Concrete Bathroom Vanities in Remodeled Bathrooms, 3 Generously-Sized Upper-Level Bedrooms, 2.5 Baths, Historic Charm Throughout with Built-In Drawers, Shelving, Welcoming Front Porch for Coffee & Cocktail Sipping, Stunning Views from Nearly Every Room! Private Patio Overlooks Stream just off Corsica River-Serenity Awaits. Large Detached Shed, Ample Storage in attached, Concrete-Floor Crawlspace/Cellar. Within Steps the the Whatf for easy boat launch! Perfection at every turn-All within Walking Distance to Downtown Centreville!