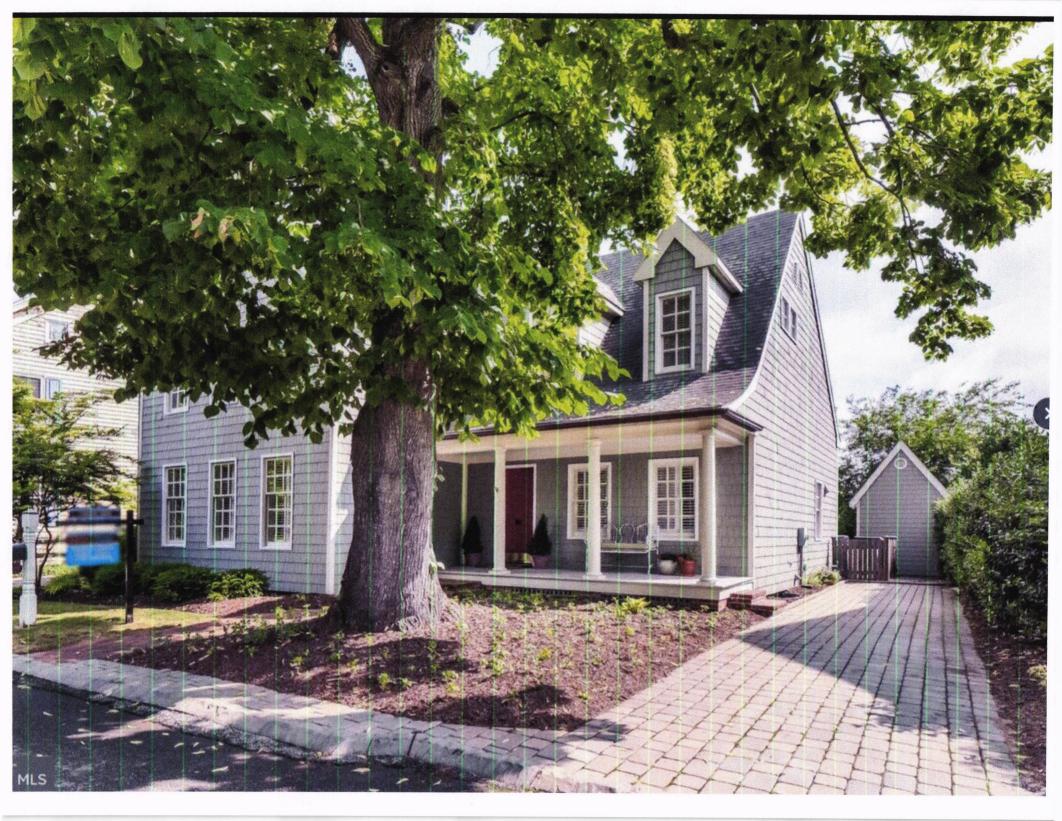

# Centreville Masterpiece

Downtown Historic Property with Exquisite Modern Day Updates!

List Price \$525,000.00

Street Address

104 WATSON RD

Property Type Residential

MILS #: MDQA144428
Bedrooms: 3
Bathrooms: 2 1/2
Year Built: 1892
Lot Size: 0.24 Acres
Location: CENTREVILLE

Step into the Past, with Modern-Day Flair! This Downtown Centreville Staple Piece is Ready for 'her' new Lucky Owner! RARE Offering at this Simply STUNNING, Updated, Downtown Centreville Beauty! Boasting Nearly 2400 Square Feet with Ample Character Throughout! Historic Charm with Exceptional, Modern-Day Updates! Gorgeous Remodel in 2005. Random-Width Knotty-Pine Hardwood Floors, Picture-Perfect, White & Bright Kitchen with Center Island, Custom Backsplash & Cozy Breakfast Nook Overlooking Serene Stream Views, Open Floor-Plan Makes Entertaining a Breeze! Recessed Lighting, Cast Concrete Bathroom Vanities in Remodeled Bathrooms, 3 Generously-Sized Upper-Level Bedrooms, 2.5 Baths, Historic Charm Throughout with Built-In Drawers, Shelving, Welcoming Front Porch for Coffee & Cocktail Sipping, Stunning Views from Nearly Every Room! Private Patio Overlooks Stream just off Corsica River-Serenity Awaits. Large Detached Shed, Ample Storage in attached, Concrete-Floor Crawlspace/Cellar. Within Steps the the Whatf for easy boat launch! Perfection at every turn-All within Walking Distance to Downtown Centreville!