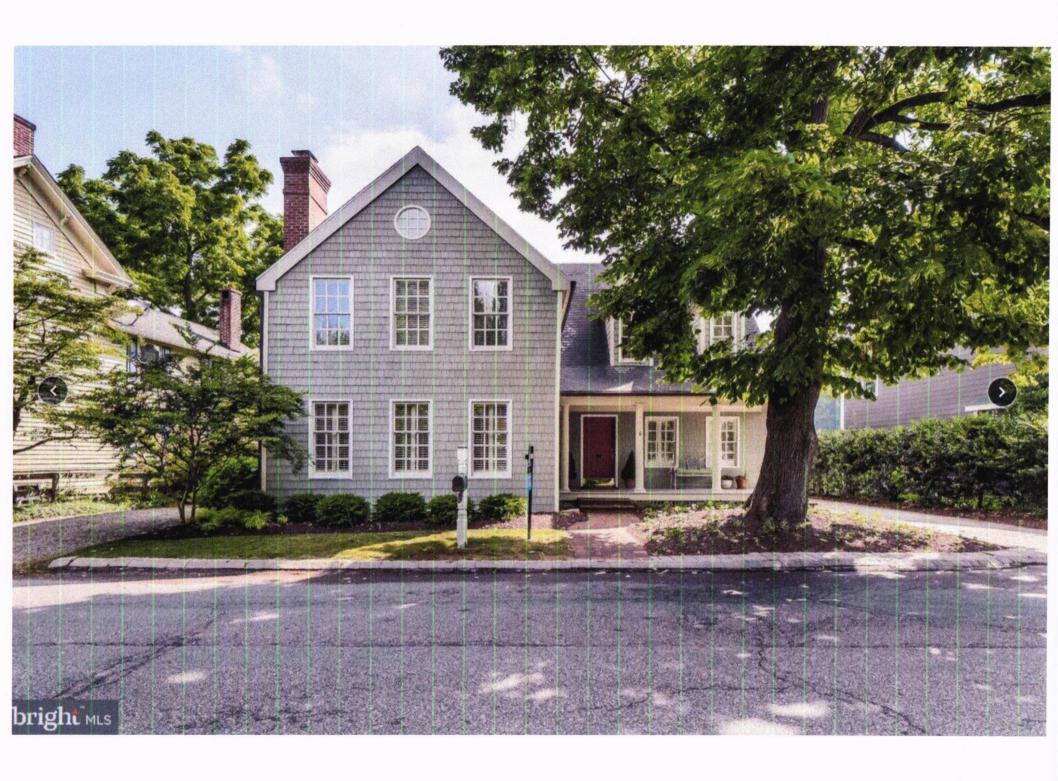

# Centreville Masterpiece

Downtown Historic Property with Exquisite Modern Day Updates!

List Price \$525,000.00

Street Address

104 WATSON RD

Property Type Residential

MILS #: MDQA144428
Bedrooms: 3
Bathrooms: 2 1/2
Year Built: 1892
Lot Size: 0.24 Acres
Location: CENTREVILLE

Step into the Past, with Modern-Day Flair! This Downtown Centreville Staple Piece is Ready for 'her' new Lucky Owner! RARE Offering at this Simply STUNNING, Updated, Downtown Centreville Beauty! Boasting Nearly 2400 Square Feet with Ample Character Throughout! Historic Charm with Exceptional, Modern-Day Updates! Gorgeous Remodel in 2005. Random-Width Knotty-Pine Hardwood Floors, Picture-Perfect, White & Bright Kitchen with Center Island, Custom Backsplash & Cozy Breakfast Nook Overlooking Serene Stream Views, Open Floor-Plan Makes Entertaining a Breeze! Recessed Lighting, Cast Concrete Bathroom Vanities in Remodeled Bathrooms, 3 Generously-Sized Upper-Level Bedrooms, 2.5 Baths, Historic Charm Throughout with Built-In Drawers, Shelving, Welcoming Front Porch for Coffee & Cocktail Sipping, Stunning Views from Nearly Every Room! Private Patio Overlooks Stream just off Corsica River-Serenity Awaits. Large Detached Shed, Ample Storage in attached, Concrete-Floor Crawlspace/Cellar. Within Steps the the Whatf for easy boat launch! Perfection at every turn-All within Walking Distance to Downtown Centreville!